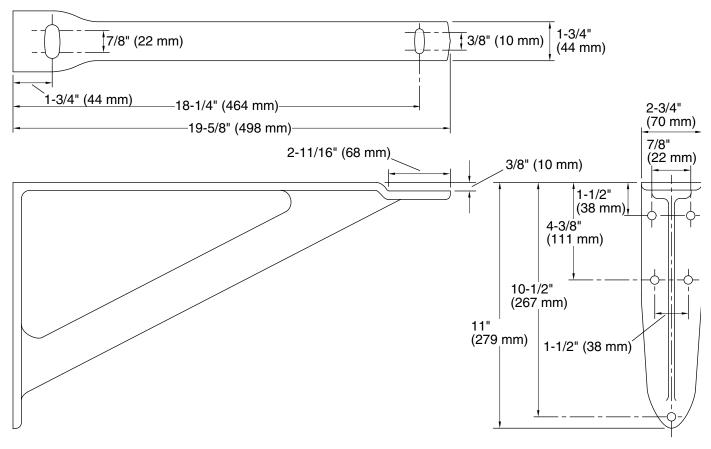

## **Technical Information**

All product dimensions are nominal. Installation Type: Wall-mount Material: Metal